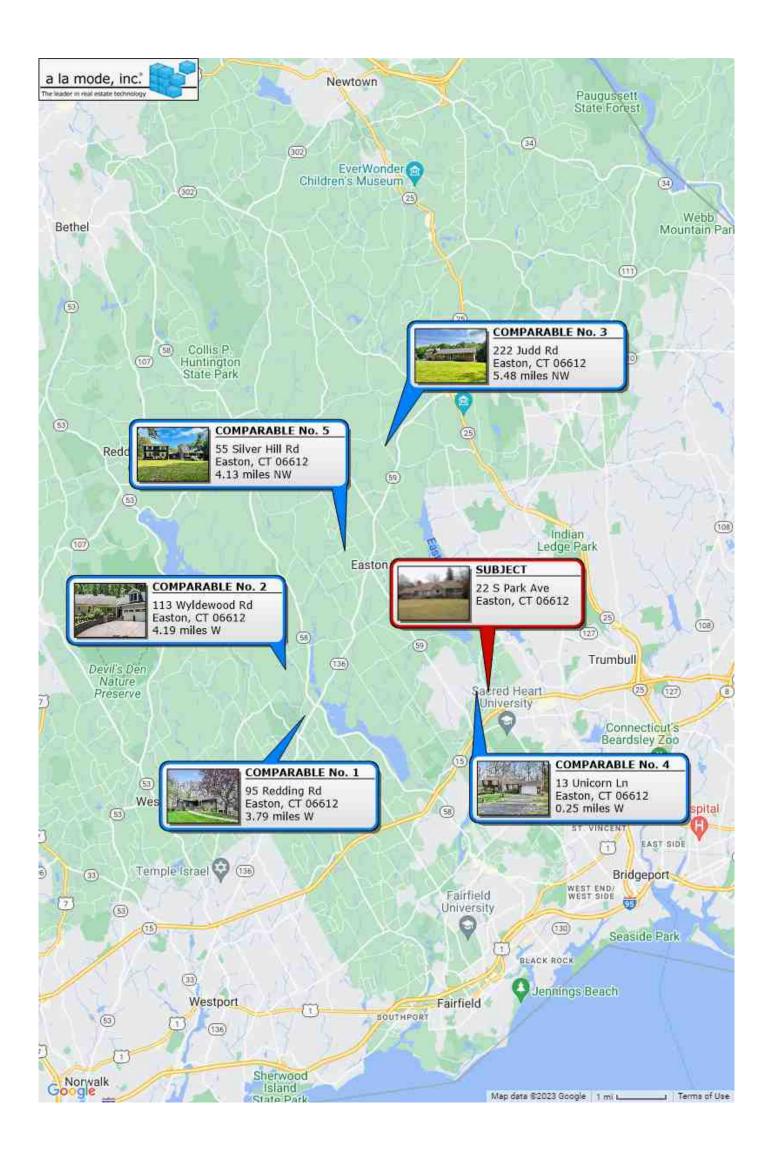

----------------|----------|----------------|
| Property Address | 22 S Park Ave |                  |          |                |
| City             | Easton        | County Fairfield | State CT | Zip Code 06612 |
| Lender/Client    | Private       |                  |          |                |



#### **Location Map**

| Borrower         | n/a           |          |           |       |    |          |       |  |
|------------------|---------------|----------|-----------|-------|----|----------|-------|--|
| Property Address | 22 S Park Ave |          |           |       |    |          |       |  |
| City             | Easton        | County F | Fairfield | State | СТ | Zip Code | 06612 |  |
| Lender/Client    | Private       |          |           |       |    |          |       |  |



#### **Aerial Photo**

| Borrower         | n/a           |                  |          |                |
|------------------|---------------|------------------|----------|----------------|
| Property Address | 22 S Park Ave |                  |          |                |
| City             | Easton        | County Fairfield | State CT | Zip Code 06612 |
| Lender/Client    | Private       |                  |          |                |



The Assessor's office is responsible for the maintenance of records on the ownership of properties. Assessments are computed at 70% of the estimated market value of real property at the time of the last revaluation which was 2021.



Information on the Property Records for the Municipality of Easton was last updated on 2/22/2023.



#### Parcel Infor