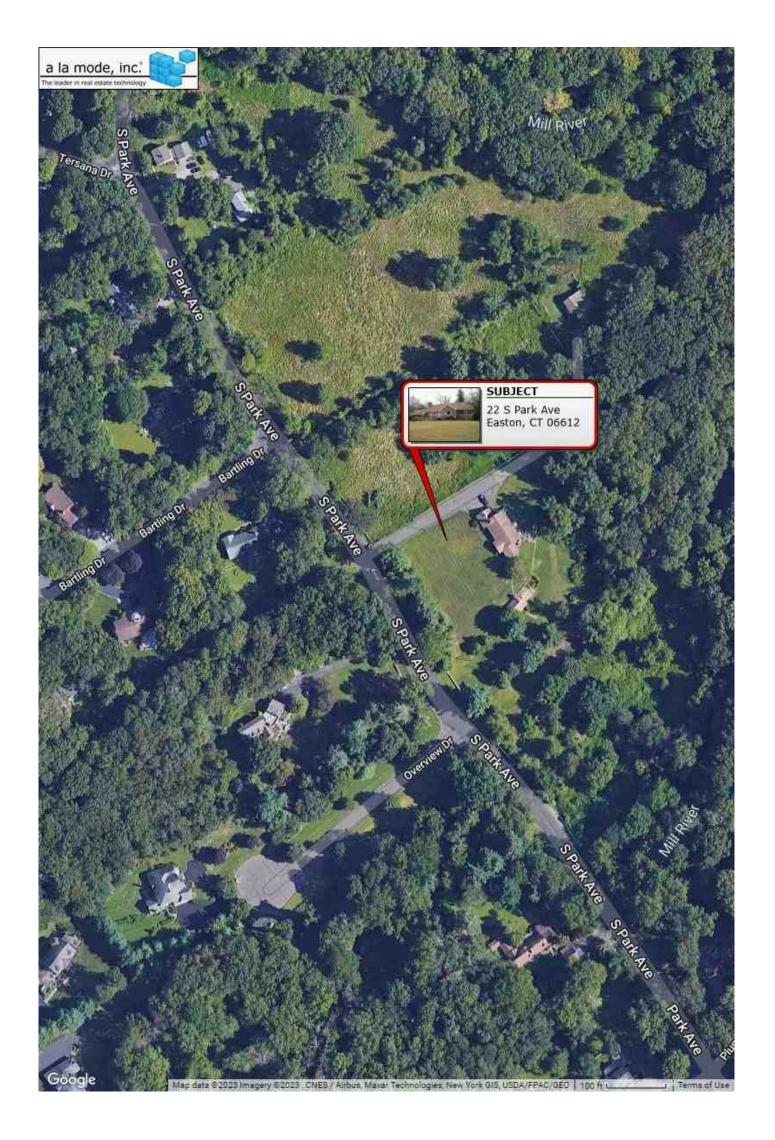

--------|----------|-----------|-------|----|----------|-------|--|
| Property Address | 22 S Park Ave |          |           |       |    |          |       |  |
| City             | Easton        | County F | Fairfield | State | СТ | Zip Code | 06612 |  |
| Lender/Client    | Private       |          |           |       |    |          |       |  |



#### **Aerial Photo**

| Borrower         | n/a           |                  |          |                |
|------------------|---------------|------------------|----------|----------------|
| Property Address | 22 S Park Ave |                  |          |                |
| City             | Easton        | County Fairfield | State CT | Zip Code 06612 |
| Lender/Client    | Private       |                  |          |                |



The Assessor's office is responsible for the maintenance of records on the ownership of properties. Assessments are computed at 70% of the estimated market value of real property at the time of the last revaluation which was 2021.



Information on the Property Records for the Municipality of Easton was last updated on 2/22/2023.



#### Parcel Information

| Location:                | 22 SOUTH PARK<br>AVENUE | Property Use:  | Residential       | Primary Use:      | Residential |
|--------------------------|-------------------------|----------------|-------------------|-------------------|-------------|
| Unique ID:               | 00077100                | Map Block Lot: | 5502D 5513B 178 A | Acres:            | 10.9000     |
| 490 Acres:               | 0.00                    | Zone: