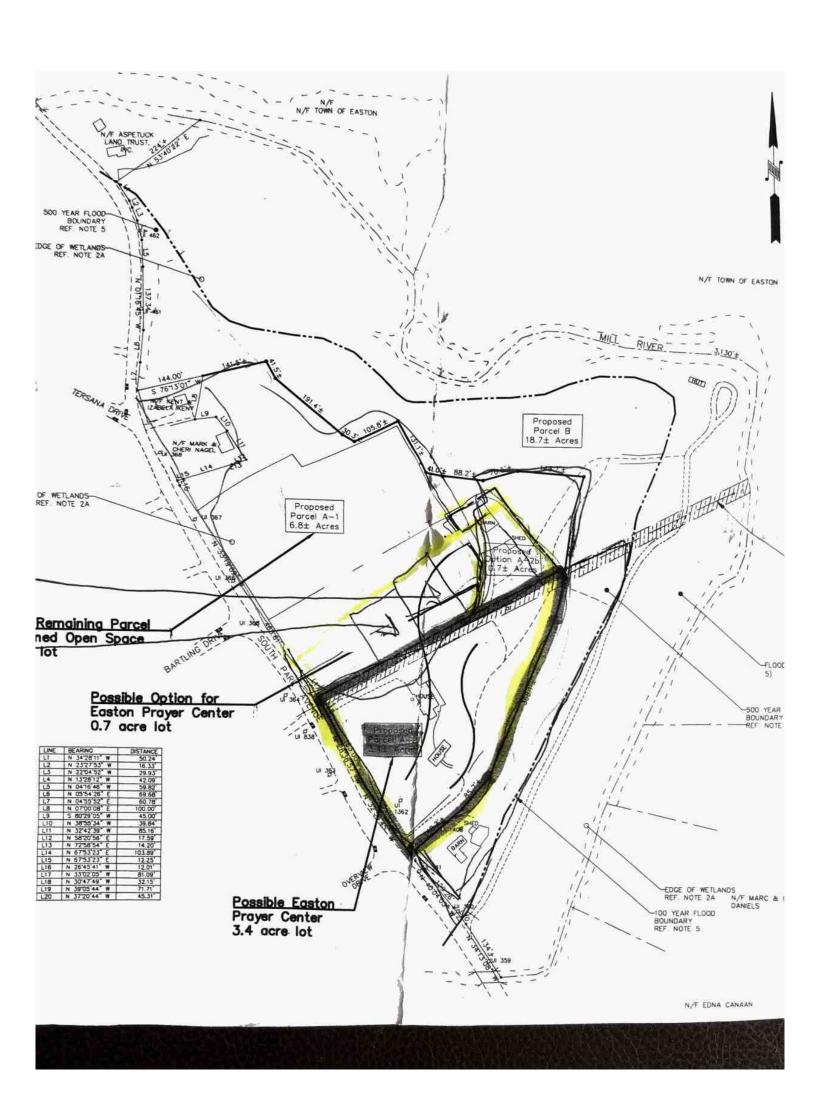

#### **DESCRIPTION**

**PAYMENTS** 

Lender: Private Client: Private

Purchaser/Borrower: n/a

Property Address: 22 S Park Ave

City: Easton

County: Fairfield State: CT Zip: 06612

Legal Description: volume 0627, page 0167