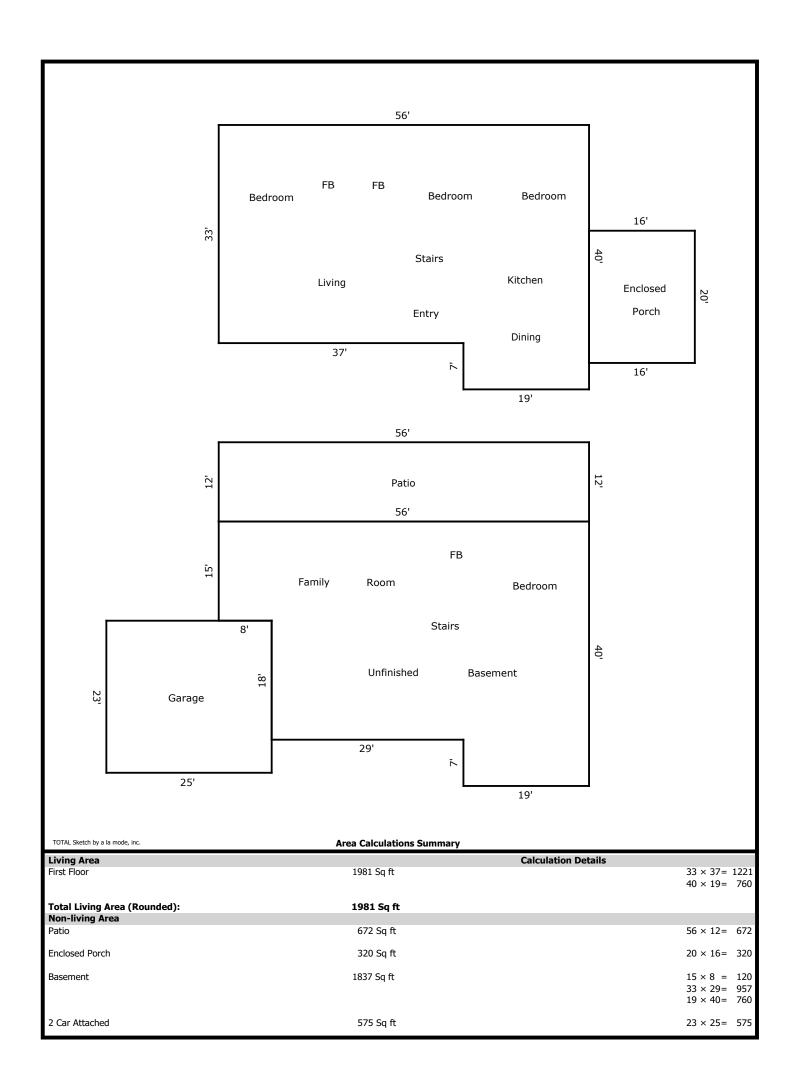

rox. to Subject 4.19 miles W 903,000 Sales Price Gross Living Area 2,525 Total Rooms Total Bedrooms 3 Total Bathrooms 1.1 residential Location View residential 6.02 ac Site Quality typical Age 60

#### Comparable 6

Prox. to Subject
Sales Price
Gross Living Area
Total Rooms
Total Bedrooms
Total Bathrooms
Location
View
Site
Quality
Age

#### site map



## **Building Sketch**

| Borrower         | n/a           |                  |          |                |
|------------------|---------------|------------------|----------|----------------|
| Property Address | 22 S Park Ave |                  |          |                |
| City             | Easton        | County Fairfield | State CT | Zip Code 06612 |
| Lender/Client    | Private       |                  |          |                |



#### **Location Map**

| Borrower         | n/a           |          |           |       |    |          |       |  |
|------------------|---------------|----------|-----------|-------|----|----------|-------|--|
| Property Address | 22 S Park Ave |          |           |       |    |          |       |  |
| City             | Easton        | County F | Fairfield | State | СТ | Zip Code | 06612 |  |
| Lender/Client    | Private       |          |           |       |    |          |       |  |



#### **Aerial Photo**

| Borrower         | n/a           |                  |          |                |
|------------------|---------------|------------------|----------|----------------|
| Property Address | 22 S Park Ave |                  |          |                |
| City             | E